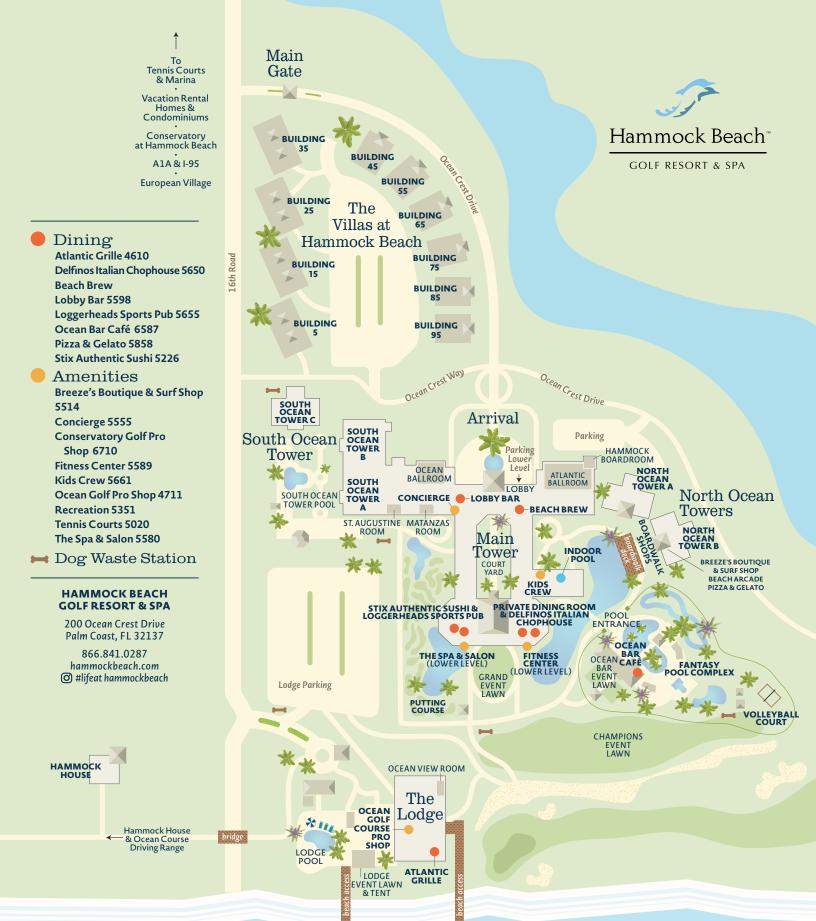

Conservatory Drive

Matanzas Woods Parkway

CONSERVATORY AT HAMMOCK BEACH

200 Conservatory Drive Palm Coast, FL 32137 Conservatory Golf CoursePro Shop x6710

**DIRECTIONS TO CONSERVATORY** 

Located 9-miles away from the main resort.

1. Pull out of Hammock Beach Golf Resort & Spa Main Gate

2. Turn right onto 16th Road

3. Take the 1st left onto Hammock Dunes Parkway

4. Turn left at first stoplight after toll bridge onto Palm Harbor Parkway

5. Turn right onto Conservatory Drive

6. Follow Conservatory Drive to the Clubhouse

Palm Harbor Parkway

Florida Park Drive

Palm Coast

Yacht Harbor Village
TENNIS FACILITY, VACATION RENTAL CONDOMINIUMS AND POOL

A1A

Hammock Dunes Parkway

Palm Harbor Parkway

EUROPEAN

VILLAGE

Cinnamon Beach
VACATION RENTAL HOMES AND CONDOMINIUMS

HAMMOCK BEACH GOLF RESORT & SPA

Oceanfront luxury just minutes south of St. Augustine

Jacksonville Int'l Airport 75 miles
St. Augustine
23 miles

Daytona Beach 33 miles

> Orlando Int'l Airport 100 miles